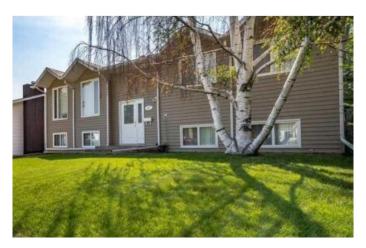

### \$279,900

5 Bedroom, 3.00 Bathroom, 1,135 sqft Residential on 0.17 Acres

East Lloydminster, Lloydminster, Saskatchewan

Great location on the Sask this home features 5 bedrooms 2 full bathrooms and a half bathroom in the master bedroom. There are 3 bedrooms on the main floor and 2 in the basement. This home has new windows lots of natural light, a white kitchen and all appliances, with a nice dining area. Outside is a large deck, fenced back yard and an oversized driveway with lots of parking. Come and have a look.

#### **Exterior**

Exterior Features Fire Pit

Lot Description Lawn, Rectangular Lot

Roof Asphalt Shingle

Construction Vinyl Siding

Foundation Poured Concrete