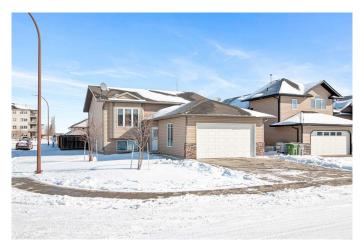

## \$399,900

5 Bedroom, 3.00 Bathroom, 1,248 sqft Residential on 0.13 Acres

Parkview Estates, Lloydminster, Alberta

Corner lot in a quiet area of Parkview features lots of alder cabinets plus corner pantry, large island with space for seating. Door off dining area to rear deck. Living room features cherry hardwood flooring. Basement has large open family room, 3 pc bathroom, one finished bedroom, den and one unfinished bedroom. In a great location this home is a really a good choice.

#### **Exterior**

Exterior Features Private Yard

Lot Description Corner Lot, Irregular Lot, Lawn

Roof Asphalt Shingle

Construction Stone, Vinyl Siding, Wood Frame

Foundation Wood