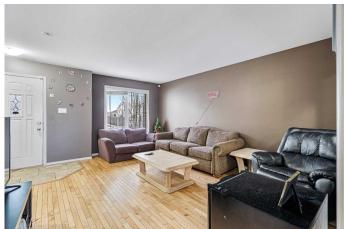

# \$184,900

3 Bedroom, 2.00 Bathroom, 1,106 sqft Residential on 0.03 Acres

Wallacefield, Lloydminster, Saskatchewan

If affordability and ease of ownership is what you are looking for then this is the perfect place for you to begin your start in home ownership. This 2 storey condominium features three bedrooms on the upper level and has a square footage of 1106 between the main floor and second level. The open living space on the main floor offers all the room you need to live comfortably while you begin to build equity in a product which is easy to afford. This condo is situated in a quiet residential area and has two parking stalls. The basement is open for future development and provides an opportunity to add space as you need it. All appliances are included- all you need to do is move in your furniture.