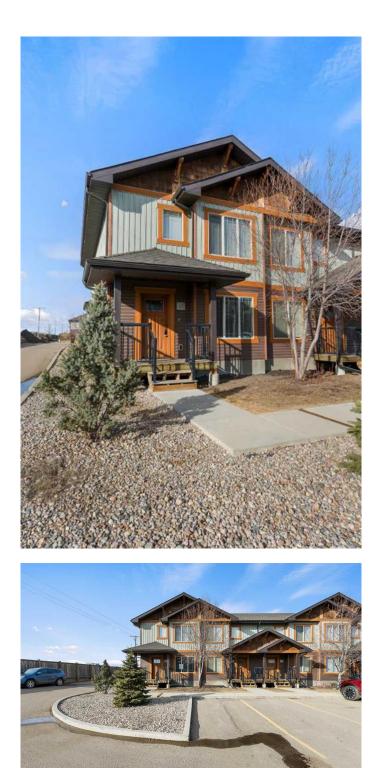

#### \$199,777

3 Bedroom, 2.00 Bathroom, 1,182 sqft Residential on 0.00 Acres

Larsen Grove, Lloydminster, Saskatchewan

Welcome to this beautifully maintained end-unit townhouse condo, perfectly nestled in a desirable location in Saskatchewan. Offering 3 spacious bedrooms and 1.5 bathrooms, this inviting 2-storey home blends modern living with comfort. You'll love the sleek quartz countertops in the kitchen, which perfectly complement the appliances that are included with the home. Upstairs, you'll find a conveniently tucked away laundry area, providing ultimate convenience. The second level is also home to the 3 cozy bedrooms, offering plenty of space for rest and relaxation. The 1.5 bathrooms are thoughtfully designed to accommodate your family's needs. Step outside to enjoy the charming covered front veranda, perfect for sipping morning coffee or relaxing in the evening. The backyard patio provides an ideal outdoor space for entertaining or unwinding after a long day. This home is ideally located close to schools, the hospital, hotels and offers easy access to Highways 16 and 17, making commuting a breeze. Two designated parking spaces ensure that parking is always hassle-free. Don't miss out on the opportunity to own this delightful townhouse condo, blending modern finishes, thoughtful design, and an unbeatable location! Check out the 3D virtual tour!

# **Community Information**

| Address     | 23, 4008 41 Avenue |
|-------------|--------------------|
| Subdivision | Larsen Grove       |
| City        | Lloydminster       |
| County      | Lloydminster       |
| Province    | Saskatchewan       |
| Postal Code | S9V 2H7            |