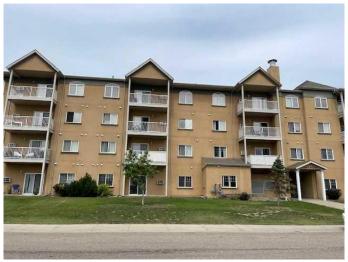

# \$184,900 - 212, 6802 42 Street, Lloydminster

MLS® #A2204924

# \$184,900

2 Bedroom, 2.00 Bathroom, 998 sqft Residential on 0.00 Acres

Parkview Estates, Lloydminster, Alberta

This 2 bedroom 2 bathroom Condo is located on the West Side of Lloydminster. The building has elevators, workout area/gym. Canada Post box is located inside the building for mail collection. The unit has one underground and one above ground assigned parking stalls. (Excellent for carrying groceries or moving furniture) All appliances are included: Refrigerator, Electric Stove - glass top, dishwasher, microwave hoodfan, washer and dryer. The deck has plenty of room for a bbq and a small patio set. Tenants rights apply.(long term tenant) Possession can be June1, 2025.

# **Community Information**

Address 212, 6802 42 Street

Subdivision Parkview Estates

City Lloydminster
County Lloydminster

Province Alberta
Postal Code T9V2H5

#### **Exterior**

Exterior Features Balcony

Lot Description Rectangular Lot, See Remarks

Roof Asphalt Shingle

Construction Stucco, Wood Frame