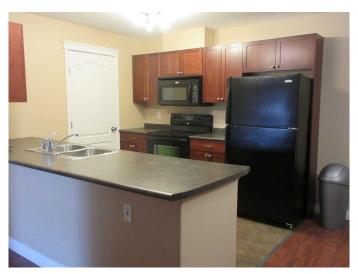

# \$184,900

2 Bedroom, 2.00 Bathroom, 998 sqft Residential on 0.00 Acres

Parkview Estates, Lloydminster, Alberta

This 2 bedroom 2 bathroom Condo is located on the West Side of Lloydminster. The building has elevators, workout area/gym. Canada Post box is located inside the building for mail collection. The unit has one underground and one above ground assigned parking stalls. (Excellent for carrying groceries or moving furniture) All appliances are included: Refrigerator, Electric Stove - glass top, dishwasher, microwave hoodfan, washer and dryer. The deck has plenty of room for a bbq and a small patio set. Tenants rights apply.(long term tenant) Possession can be June1, 2025.

### Interior

Interior Features Kitchen Island, Laminate Counters, No Animal Home, No Smoking

Home, Open Floorplan, See Remarks, Vinyl Windows, Walk-In Closet(s)

Appliances Dishwasher, Dryer, Electric Stove, Microwave Hood Fan, Refrigerator,

Washer, Wall/Window Air Conditioner

Heating In Floor, Hot Water

Cooling Wall Unit(s)