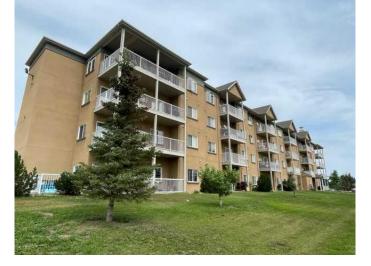

# \$184,900 - 212, 6802 42 Street, Lloydminster

MLS® #A2204924

# \$184,900

2 Bedroom, 2.00 Bathroom, 998 sqft Residential on 0.00 Acres

Parkview Estates, Lloydminster, Alberta

This 2 bedroom 2 bathroom Condo is located on the West Side of Lloydminster. The building has elevators, workout area/gym. Canada Post box is located inside the building for mail collection. The unit has one underground and one above ground assigned parking stalls. (Excellent for carrying groceries or moving furniture) All appliances are included: Refrigerator, Electric Stove - glass top, dishwasher, microwave hoodfan, washer and dryer. The deck has plenty of room for a bbq and a small patio set. Tenants rights apply.(long term tenant) Possession can be June1, 2025.

# **Community Information**

Address 212, 6802 42 Street

Subdivision Parkview Estates

City Lloydminster
County Lloydminster

Province Alberta
Postal Code T9V2H5

#### **Exterior**

Exterior Features Balcony

Lot Description Rectangular Lot, See Remarks

Roof Asphalt Shingle

Construction Stucco, Wood Frame