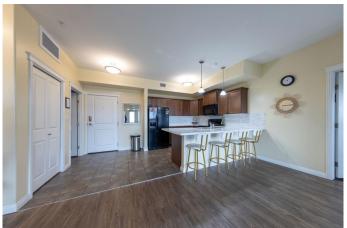

## \$205,900

2 Bedroom, 2.00 Bathroom, 1,109 sqft Residential on 0.00 Acres

West Lloydminster, Lloydminster, Alberta

Welcome to Cornerstone! This immaculate 2 bedroom 2 bathroom first floor unit is sure to impress the minute you step inside. Open concept living with recent renovations including new countertop and black splash, new vinyl flooring throughout living room area and bedrooms as well as a brand new washer & dryer. The master bedroom features double closets and a full 4 piece bathroom. This beautiful building boasts an owners lounge, exercise room, guest suite as well as underground parking. This unit comes with 1 underground stall and 1 surface stall. Make your move to luxury today!