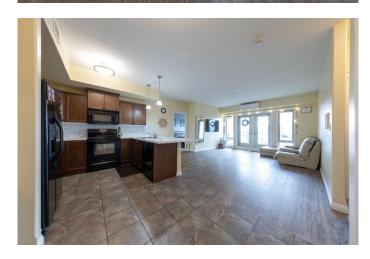

## \$205,900

2 Bedroom, 2.00 Bathroom, 1,109 sqft Residential on 0.00 Acres

West Lloydminster, Lloydminster, Alberta

Welcome to Cornerstone! This immaculate 2 bedroom 2 bathroom first floor unit is sure to impress the minute you step inside. Open concept living with recent renovations including new countertop and black splash, new vinyl flooring throughout living room area and bedrooms as well as a brand new washer & dryer. The master bedroom features double closets and a full 4 piece bathroom. This beautiful building boasts an owners lounge, exercise room, guest suite as well as underground parking. This unit comes with 1 underground stall and 1 surface stall. Make your move to luxury today!