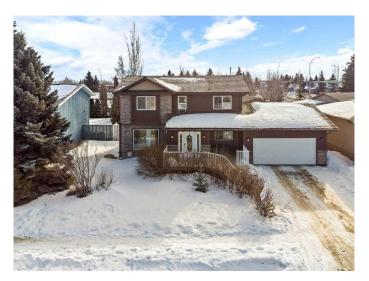

# \$369,900 - 5215 26 Street, Lloydminster

MLS® #A2198027

### \$369,900

4 Bedroom, 4.00 Bathroom, 1,775 sqft Residential on 0.19 Acres

West Lloydminster, Lloydminster, Alberta

Beautiful 2 storey located across from Messum Lake this home features 4 bedrooms plus a den and 4 bathrooms this home has a gas fireplace in the spacious living room upgrades are new flooring newer furnace, new kitchen all the appliances stay, double attached garage with a fenced back yard and a large storage shed. Come check it out 24 hour notice needed virtual tour https://unbranded.youriguide.com/5215\_26\_st\_lloydminster\_ab/

#### **Essential Information**

MLS® # A2198027 Price \$369,900

Bedrooms 4
Bathrooms 4.00
Full Baths 3

Half Baths 1

Square Footage 1,775 Acres 0.19 Year Built 1985

Type Residential
Sub-Type Detached
Style 2 Storey
Status Active