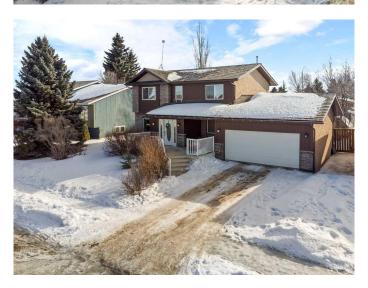

# \$369,900 - 5215 26 Street, Lloydminster

MLS® #A2198027

### \$369,900

4 Bedroom, 4.00 Bathroom, 1,775 sqft Residential on 0.19 Acres

West Lloydminster, Lloydminster, Alberta

Beautiful 2 storey located across from Messum Lake this home features 4 bedrooms plus a den and 4 bathrooms this home has a gas fireplace in the spacious living room upgrades are new flooring newer furnace, new kitchen all the appliances stay, double attached garage with a fenced back yard and a large storage shed. Come check it out 24 hour notice needed virtual tour https://unbranded.youriguide.com/5215\_26\_st\_lloydminster\_ab/

#### **Essential Information**

MLS® # A2198027 Price \$369,900

Bedrooms 4
Bathrooms 4.00
Full Baths 3

Half Baths 1

Square Footage 1,775 Acres 0.19 Year Built 1985

Type Residential
Sub-Type Detached
Style 2 Storey
Status Active