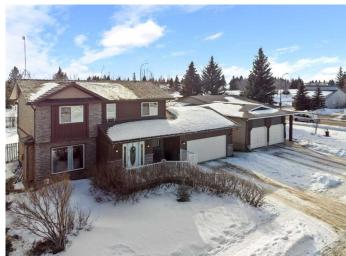

# \$369,900 - 5215 26 Street, Lloydminster

MLS® #A2198027

### \$369,900

4 Bedroom, 4.00 Bathroom, 1,775 sqft Residential on 0.19 Acres

West Lloydminster, Lloydminster, Alberta

Beautiful 2 storey located across from Messum Lake this home features 4 bedrooms plus a den and 4 bathrooms this home has a gas fireplace in the spacious living room upgrades are new flooring newer furnace, new kitchen all the appliances stay, double attached garage with a fenced back yard and a large storage shed. Come check it out 24 hour notice needed virtual tour https://unbranded.youriguide.com/5215\_26\_st\_lloydminster\_ab/

#### **Essential Information**

MLS® # A2198027 Price \$369,900

Bedrooms 4
Bathrooms 4.00
Full Baths 3

Half Baths 1

Square Footage 1,775 Acres 0.19 Year Built 1985

Type Residential
Sub-Type Detached
Style 2 Storey
Status Active