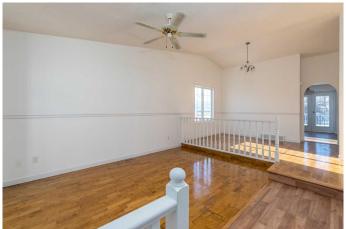

## \$349,000

5 Bedroom, 3.00 Bathroom, 1,190 sqft Residential on 0.16 Acres

Steele Heights, Lloydminster, Alberta

PRICE IMPROVEMENT!! This fresh home is just waiting for it's new family! This four level split features primary bedroom with 3 piece ensuite on the second floor. 2 more generous bedrooms and a four piece bathroom with jetted tub complete the 2nd level. The main floor offers an abundance of natural light and plenty of room for entertaining! The lower level offers another family room as well as laundry area, another bedroom and 4 piece bathroom and access to the garage. The basement has ANOTHER bedroom as well as den area and storage. This home has been freshly painted and floors re-coated. Add in new shingles 2 years ago and a new deck you can't wait to see this one!