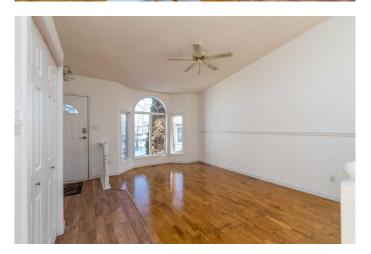

## \$349,000

5 Bedroom, 3.00 Bathroom, 1,190 sqft Residential on 0.16 Acres

Steele Heights, Lloydminster, Alberta

PRICE IMPROVEMENT!! This fresh home is just waiting for it's new family! This four level split features primary bedroom with 3 piece ensuite on the second floor. 2 more generous bedrooms and a four piece bathroom with jetted tub complete the 2nd level. The main floor offers an abundance of natural light and plenty of room for entertaining! The lower level offers another family room as well as laundry area, another bedroom and 4 piece bathroom and access to the garage. The basement has ANOTHER bedroom as well as den area and storage. This home has been freshly painted and floors re-coated. Add in new shingles 2 years ago and a new deck you can't wait to see this one!