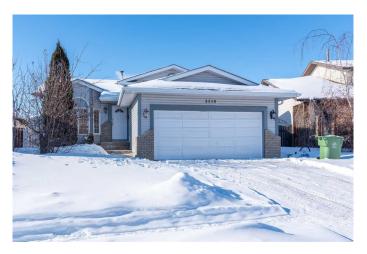

# \$349,000 - 2610 57a Avenue, Lloydminster

MLS® #A2197243

## \$349,000

5 Bedroom, 3.00 Bathroom, 1,190 sqft Residential on 0.16 Acres

Steele Heights, Lloydminster, Alberta

PRICE IMPROVEMENT!! This fresh home is just waiting for it's new family! This four level split features primary bedroom with 3 piece ensuite on the second floor. 2 more generous bedrooms and a four piece bathroom with jetted tub complete the 2nd level. The main floor offers an abundance of natural light and plenty of room for entertaining! The lower level offers another family room as well as laundry area, another bedroom and 4 piece bathroom and access to the garage. The basement has ANOTHER bedroom as well as den area and storage. This home has been freshly painted and floors re-coated. Add in new shingles 2 years ago and a new deck you can't wait to see this one!

#### **Essential Information**

MLS® # A2197243 Price \$349,000

Bedrooms 5

Bathrooms 3.00

Full Baths 3

Square Footage 1,190 Acres 0.16

Year Built 1990

Type Residential Sub-Type Detached